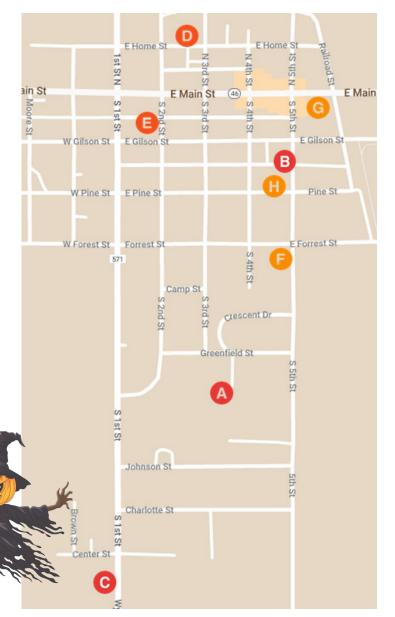

#### **Instructions:**

Please use this map to drive around town and view all the homes and businesses that have entered the decoration competition. Once you have found your favorite three, rank them in order on the ballot below and return it to the Village office at 209 S. Sheldon by close of business on October 30th. Please note that only 2 ballots per household will be accepted. Competiton limited to village residents only.

### **Locations:**

- A) 640 Montabella Dr.
- B) 212 S Fifth St.
- C) 816 S First St.
- D) 219 E Home St
- E) 117 E Gilson St.
- F) 414 S Fifth St.
- G) 526 E Main St.
- H) 417 E Pine St.